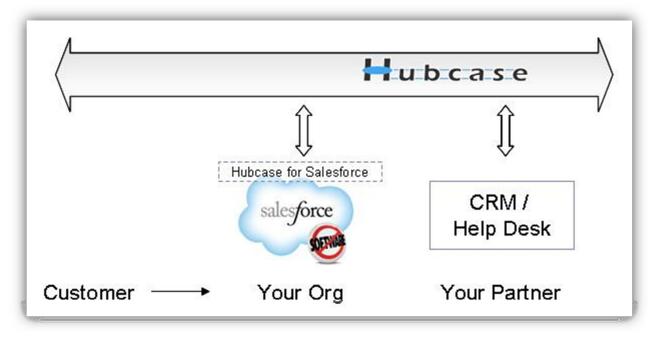

Hubcase for Salesforce is an AppExchange listed app that connects your Salesforce instance to your partners' systems, allowing you to send a case to a vendor, supplier or partner with 1-click on your Salesforce case form, or receive a case from a client or partner directly into your Salesforce account automatically (0-click). Your partners can be using Salesforce, NetSuite, Zendesk or no system at all.

### Hubcase connects your Salesforce with partner systems

Escalate a customer case to a partner directly within Salesforce with 1-click, or vice versa

| ome Cases        |                                         |          |                      |          |                |                                  |
|------------------|-----------------------------------------|----------|----------------------|----------|----------------|----------------------------------|
| Case Detail      | Ed                                      | t Delete | Close Case           | Clone    | )              |                                  |
| Case Owner       | hxforce exp4a [Change] Status           |          |                      |          | Status         | New                              |
| Case Number      | 00001027 Priority                       |          |                      |          | Medium         |                                  |
| HX Global ID     | Contact Phone                           |          |                      |          | (312) 596-1000 |                                  |
| Contact Name     | John Bond Contact Email                 |          |                      |          | et Email       | bond_john@grandhotels.com        |
| Account Name     | Grand Hotels & Resorts Ltd Case         |          |                      |          | e Origin       | Phone                            |
| Туре             |                                         |          |                      |          |                |                                  |
| Case Reason      |                                         |          |                      |          |                |                                  |
| Date/Time Opened | 2/23/2013 1:39 PM Date                  |          |                      | ate/Time | Closed         |                                  |
| Created By       | hxforce exp4a, 2/23/2013 1:39 PM Last M |          |                      | Last Mod | lified By      | hxforce exp4a, 2/23/2013 1:39 PM |
| Subject          | File upload failed                      |          |                      |          |                |                                  |
| Description      | Cannot upload file to                   |          | portal<br>Close Case | Clone    | )              |                                  |